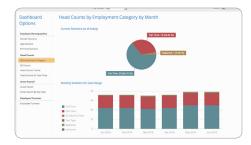

## **Financial Snapshots**

## **Financial Snapshots**

Examine your company's Gross Payroll by month, over any length of time. Check for any trends that need correction or to assist with expense forecasting.