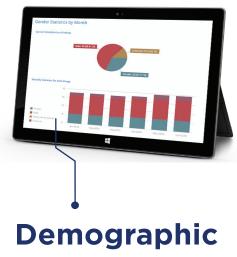

### **Demographic Analysis**

#### Quickly review the gender,

age and ethnicity makeup of your organization. Provides a simple check up, and the data you need for compliance reporting.

Tenure: Monitor your employee retention over time and see how well you are retaining your top talent across your organization.