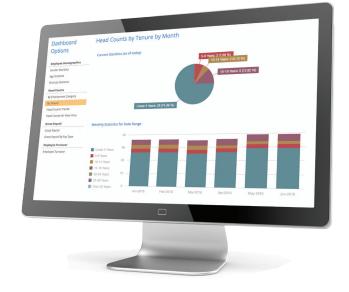

## Headcounts

## Headcounts

Employee Type: Visualize your full-time to part-time employee count instantly and ensure you're not breaking your budget or running into Affordable Care Act compliance issues. Ideal for seasonal companies, those near the threshold of ACA Large Employer designation and large organizations needing to track how their labor dollars are being spent. Monitor the dollars spent on your company's labor and how it is changing over time.