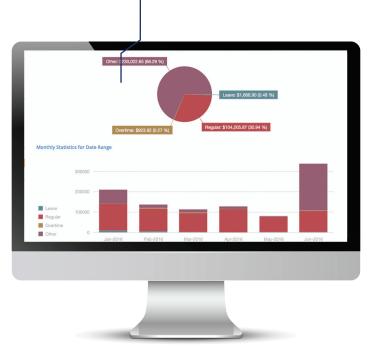

## **Financial Snapshots**

## **Financial Snapshots**

Examine your company's Gross Payroll by month, over any length of time. Check for any trends that need correction or to assist with expense forecasting.