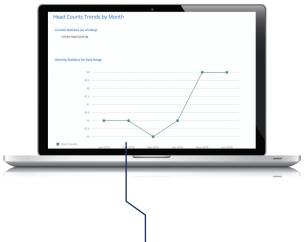

## Headcounts

## Headcounts

Employee Type: Visualize your full-time to part-time employee count instantly and ensure you're not breaking your budget or running into Affordable Care Act compliance issues. Ideal for seasonal companies, those near the threshold of ACA Large Employer designation and large organizations needing to track how their labor dollars are being spent. Monitor the dollars spent on your company's labor and how it is changing over time.