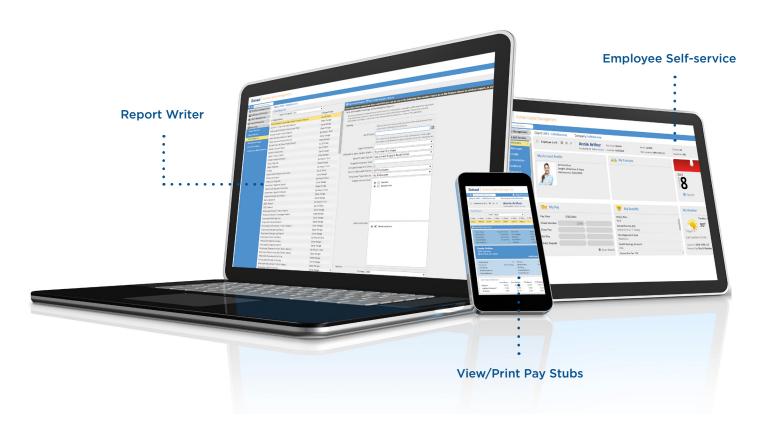

#### Ease of use

- single login
- manager self-service
- executive dashboard
- new hire wizard
- employee self-service
- report writer
- employee data is supplied to all functions