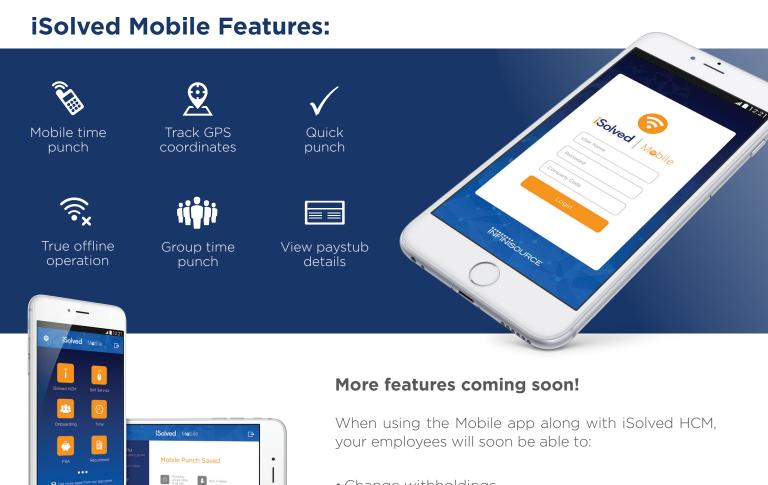

## Keep your employees moving with a smart mobile solution.

iSolved Mobile is the solution for employees who are on-the-go. With a simple, easy-to-use interface that is immediately familiar to all smart phone users, employees can clock in wherever they are.

Employees can clock in individually, or crew leaders can clock in an entire group of employees. Either way, there is no need to worry about being out of cell service - iSolved Mobile offers true offline capability.

- Change withholdings
- View PTO balances